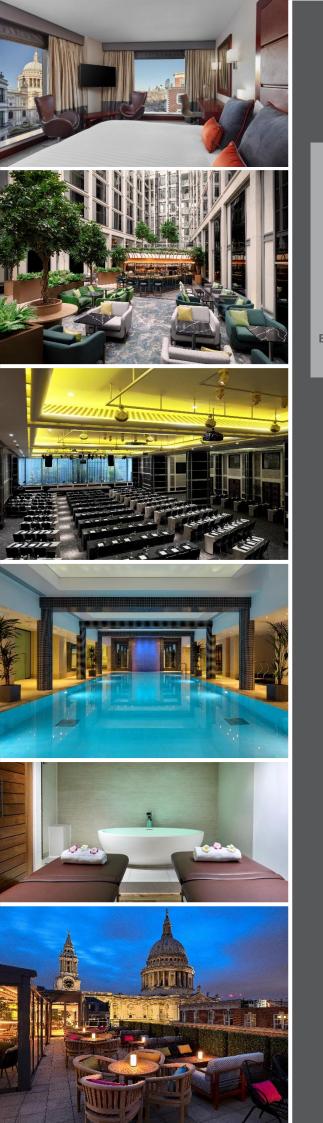

#### **RESTAURANTS & BARS**

The hotel boasts a number of food & beverage outlets including Leo's Breakfast Restaurant on the 1<sup>st</sup> floor, serving continental and English breakfast every morning; Leo's Bar & Restaurant in the impressive Atrium on the ground floor, serving a delicious new menu to accommodate all tastes and appetites paired with wines, cocktails and Champagne to suit; finishing at the top of the hotel with Sabine, our new Rooftop Bar, serving spectacular cocktails and stunning views alongside sharing plates, light nibbles and bar snacks.

#### **MEETINGS & EVENTS**

For an event to impress and remember, the hotel has 23 meeting rooms to offer. With a maximum capacity of 1,200 guests for a standing reception, and 700 guests in theatre style, our Events team are specialists in hosting large scale meetings and events. The extensive meeting facilities are ideal for Board meetings & AGMs to Exhibitions & Gala Dinners.

#### **HEALTH & LEISURE AND SPA**

The extensive leisure facilities are all designed to provide the ultimate space to replenish your energy and relax your mind. An 18m heated swimming pool with adjoining Zen waterfall, sauna and steam room await all guests during their stay. Offering a rejuvenating selection of specialist Ishga UK products and treatments including facials, massages, body treatments and deluxe pamper days, the Rena Spa is the perfect environment to wind down after a long day in the office.