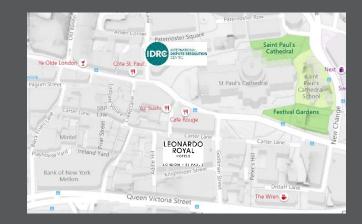

### LOCATION – 3 MINUTE WALK TO THE IDRC OFFICE

A stellar location by a majestic landmark, our flagship hotel is situated right beside St. Paul's Cathedral in the City of London's business district. Only a 5-minute walk to St. Paul's, Mansion House and Blackfriars underground stations; a 3-minute walk to City Thameslink station; 7 miles to London City (LCY) and 18.5 miles to London Heathrow (LHR) means the hotel is well-positioned for most travellers.